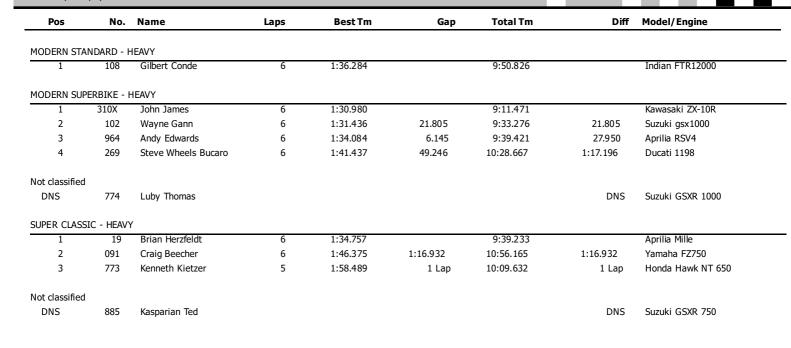

Race (6 Laps) started at 11:26:58

|                | NO.       | Name             | Laps | Best Tm  | Gap    | Total Tm  | Diff   | Model/Engine       |
|----------------|-----------|------------------|------|----------|--------|-----------|--------|--------------------|
|                |           |                  |      |          |        |           |        |                    |
| Not classified |           | 510 I            |      |          |        |           | 5410   | 0 1:0/650          |
| DNS            | 50        | Ed Sorbo         |      |          |        |           | DNS    | Suzuki SV650       |
| MODERN SUPE    | RBIKE - I | LIGHT            |      |          |        |           |        |                    |
| 1              | 70        | Jay Larossa      | 5    | 1:57.143 |        | 10:06.131 |        | KTM 390 Duke       |
| Not classified |           |                  |      |          |        |           |        |                    |
| DNS            | 512       | BJ Bohrer        |      |          |        |           | DNS    | Honda CBR250RR     |
| Modern Supe    | RBIKE - I | MIDDLE           |      |          |        |           |        |                    |
| 1              | 102       | Wayne Gann       | 6    |          |        |           |        | Suzuki gsx1000     |
| 2              | 54        | Edward Hearn     | 6    | 1:40.262 |        | 10:25.474 |        | Yamaha R6          |
| 3              | 315       | Jimmyjam Salters | 6    | 1:40.740 | 0.835  | 10:26.309 | 0.835  | Kawasaki ZX6r      |
| 4              | 731       | Manuel Hernandez | 6    | 1:39.950 | 5.934  | 10:32.243 | 6.769  | Ducati Panigale V2 |
| 5              | 86        | Virgile Bage     | 6    | 1:45.823 | 33.746 | 11:05.989 | 40.515 | Yamaha R6          |
| Not classified |           |                  |      |          |        |           |        |                    |
| DNF            | 246       | Dexter Stuart    | 1    | 1:50.182 |        | 1:52.546  | DNF    | Aprilia RSV4       |
| DNF            | 12e       | David Ehrhart    | 1    | 2:05.839 |        | 2:07.416  | DNF    | Triumph 675 moto2  |
| DNF            | 28        | Demond Wilson    |      |          |        | 3.011     | DNF    | Ducati 848         |
| DNF            | 112       | Jeff Solberg     |      |          |        |           | DNF    | Yamaha R6          |
| DNS            | 88        | Paul Gaskin      |      |          |        |           | DNS    | blue yellow        |
| Not classified |           |                  |      |          |        |           |        |                    |
| DNS            | R69       | Brady Walker     |      |          |        |           | DNS    | Yamaha SR500       |